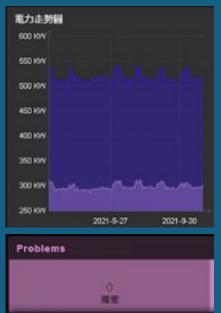

## **Infrastructure Monitoring**

Real-time monitoring of HVAC, fire, and electrical systems to ensureaequipment health, maximize uptime, extend lifespan, and enhance management efficiency.

## **Energy Monitoring**

Real-time PUE, power trends, and capacity utilization monitoring across all levels to optimize energy efficiency and improve data center performance.