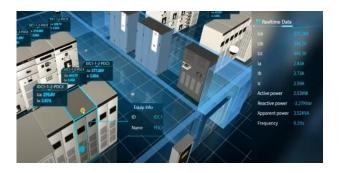

Vossic Technology's Building Management System focuses on real-time monitoring, precise management, and flexible scalability. It provides instant insights into energy, temperature, and infrastructure status to ensure stable and efficient operations while reducing costs. With advanced data analysis and reporting capabilities, customers can optimize resources, extend equipment lifespan, and maintain 24/7 reliability.

## **Infrastructure Monitoring**

Real-time monitoring of HVAC, fire, and electrical systems to ensureaequipment health, maximize uptime, extend lifespan, and enhance management efficiency.