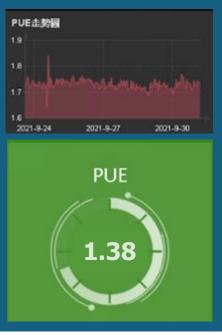

## **Energy Monitoring**

Real-time PUE, power trends, and capacity utilization monitoring across all levels to optimize energy efficiency and improve data center performance.