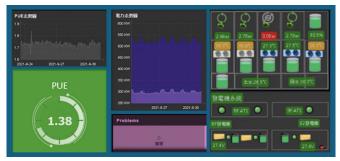

## **Energy Monitoring**

Real-time PUE, power trends, and capacity utilization monitoring across all levels to optimize energy efficiency and improve data center performance.