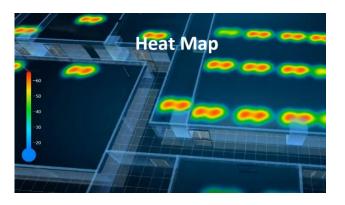

## **Temperature Monitoring**

Real-time heat maps ensure optimal temperature control and cooling for reliable IT operations.