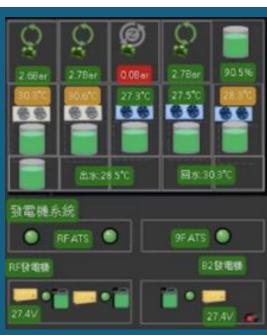

## **Infrastructure Monitoring**

Real-time monitoring of HVAC, fire, and electrical systems to ensureaequipment health, maximize uptime, extend lifespan, and enhance management efficiency.